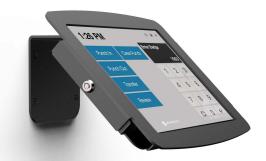

### Where you Need It

The iPad offers built in WiFi allowing you to put the device wherever you need it, add a cellular plan and you truly can roam while still being connected to AoD. Easy mounting options allowing you to secure it to a wall or desk, along with the ability to carry it to the next job.

### **Features that Matter**

- Punch by Badge
- Touchless Punch using a barcode or QR code.
- Photo Capture Take a picture with every punch
- Required survey questions during the punch process with attestation and signatures.
- Securely queue transactions when offline
- Transfer Workgroups
- Review Transactions stored in the iPad
- Email Transaction Receipts to Employee
- Crew Punches Select multiple employees from on-screen list to punch-in
- Crew Transfers
- Geotag Transactions
- iPad Lockdown Prevent transactions until the supervisor unlocks the device
- Review Employee Schedules
- Review Employee Benefi t Balances
- Review Employee Time Cards
- Integrated On Screen help
- Configurable Functions Only see the functions that your employees need