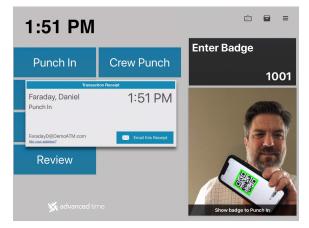

# No Touch Punch™

No Touch Punch allows employees to present a QR Code or a barcode that a camera reads and punches in your employee.

### **Features that Matter**

- Punch by Badge
- Touchless Punch using a barcode or QR code.
- Photo Capture Take a picture with every punch
- Required survey questions during the punch process with attestation and signatures.
- Securely queue transactions when offline
- Transfer Workgroups
- Review Transactions stored in the iPad
- Email Transaction Receipts to Employee
- Crew Punches Select multiple employees from on-screen list to punch-in
- Crew Transfers
- Geotag Transactions
- iPad Lockdown Prevent transactions until the supervisor unlocks the device
- Review Employee Schedules
- Review Employee Benefi t Balances
- Review Employee Time Cards
- Integrated On Screen help
- Configurable Functions Only see the functions that your employees need