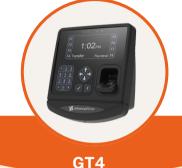

### Features:

- 4.3" Color Display
- Punch restrictions to prevent employees from clocking in/out at unauthorized times

Standard Features: Power of Ethernet (POE), Wifi

Looking to track hours across specific locations or departments? The GT4 time clock is your ideal solution.

# **Workgroup Transfers:**

- Manual: Button press and selection
- · Automatic: Clock sets employee's workgroup location