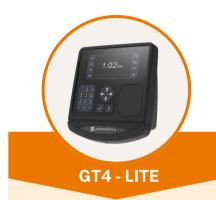

# TIME CLOCK COMPARISON GUIDE

If you simply need your employees to clock in and out, this is the time clock for you.

### Features:

- 4.3" Color Display
- Punch restrictions to prevent employees from clocking in/out at unauthorized times

Standard Features: Power of Ethernet (POE), Wifi

Looking to track hours across specific locations or departments? The GT4 time clock is your ideal solution.