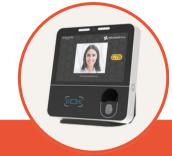

# **Optional Relay Module:**

- Trigger bells at specific time
- · Unlock doors with a punch

Standard Features: Power of Ethernet (POE), Wifi, and Battery Backup.

**GT8 & GT10** 

Secure biometrics plus employee attestation are available int he GT8/10

# **Features:**

- GT8: 8" color touch screen
- GT10: 10" color touch screen
- · Biometric facial recognition
- Employee Attestation at every shift

# **Employee Review:**

- Schedules
- Time Cards

Standard Features: Facial Recognition, Power of Ethernet (POE), Wifi, and Battery Backup.

**TIME TERMINAL** 

Turn any iPad into a time clock.