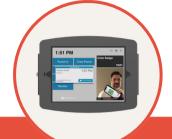

# **Employee Review:**

- Schedules
- Time Cards

Standard Features: Facial Recognition, Power of Ethernet (POE), Wifi, and Battery Backup.

**TIME TERMINAL** 

Turn any iPad into a time clock.

#### Features:

- Budget-friendly alternative to traditional time clocks
- · Punching with onscreen keypad or QR or Barcode
- Photo capture with each punch
- LTE/Cellular capability of iPad for remote punching.